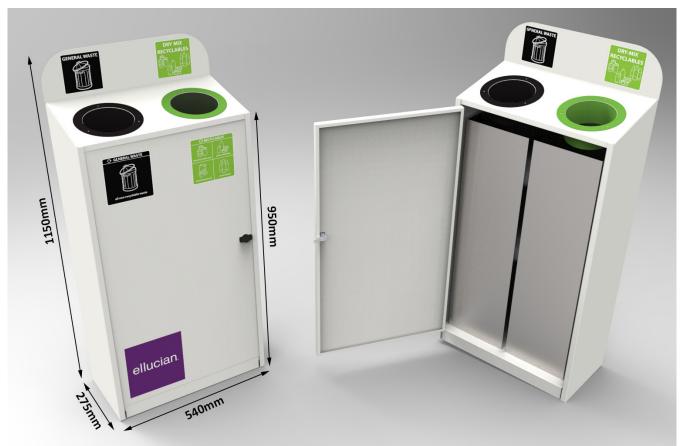

## 8030 - 2 Way Slimline Recycle Station

Description:

HEIGHT: 1150 mm WIDTH: 540 mm DEPTH: 275 mm

Material: 1.2 Zintec, Galvanized Liners each of 50L Capacity

Colour: White

Labels:

Standard Labels as per illustration. Company Logo available as per illustration. Price available on request.

<sup>Lock:</sup> Knob Lock