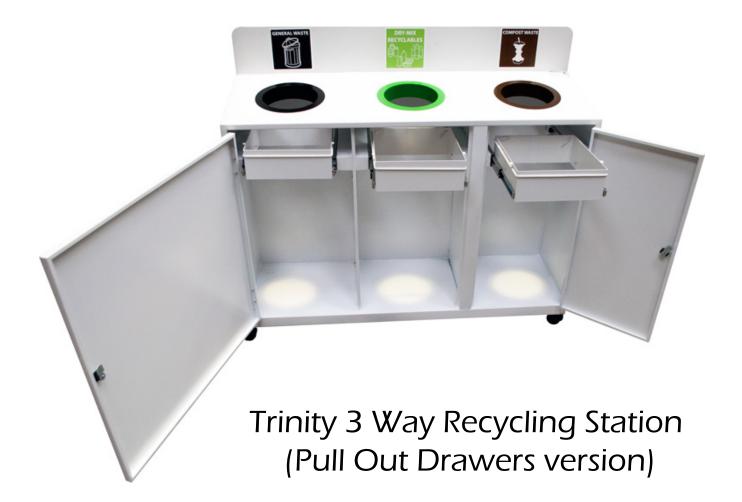

#### 8042 - Trinity 3 Way Recycle Station

Description:

HEIGHT: 1150 mm WIDTH: 1230 mm DEPTH: 380 mm

Material:

1.2 Zintec, Plastic Liners each of 50L capacity. Castors included as standard. Also available with pull out drawer system.

Colour: White

Labels:

Standard Labels as per illustration. Company Logo available as per illustration. Price available on request.