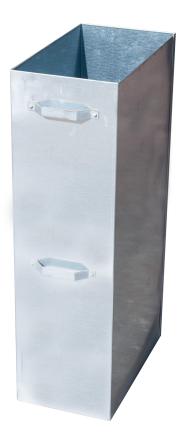

s:

Standard Labels as per illustration. Company Logo available as per illustration. Price available on request.



## 8044 - Tucana 3 Way Recycling Stations

Description:

HEIGHT: 1130 mm WIDTH: 965 mm DEPTH: 560 mm

Material: 1.2 Zintec, 2 Way – 2 Plastic Liners each of 87L capacity, 3 Way – 3 Plastic Liners each of 87L capacity.

Colour: White

Labels:

Standard Labels as per illustration. Company Logo available as per illustration. Price available on request.





### 8045 - Tucana 4 Way Recycling Station

Description:

HEIGHT: 1130 mm WIDTH: 1285 mm DEPTH: 560 mm

Material: 1.2 Zintec, Plastic Liners each of 87L capacity.

Colour: White

Labels:

Standard Labels as per illustration. Company Logo available as per illustration. Price available on request.

<sup>Lock:</sup> Knob Lock





# 50ltr galvanised liner

# 50ltr and 87ltr Plastic Liners