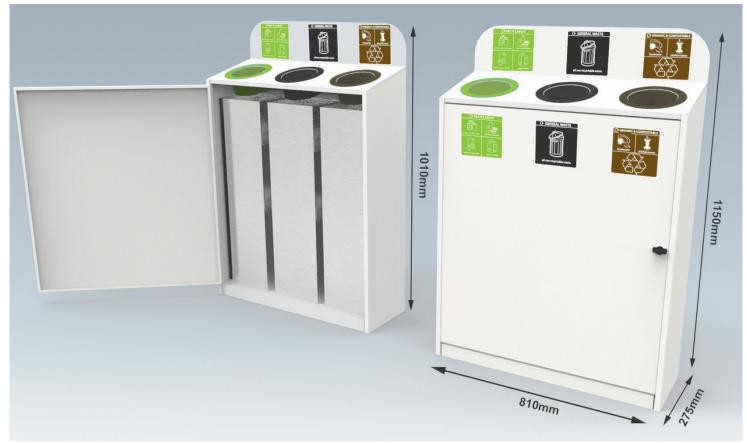

#### 8035 - 3 Way Slimline Recycle Station

Description:

HEIGHT: 1150 mm WIDTH: 810 mm DEPTH: 275 mm

Material:

1.2 Zintec, Galvanized Liners each of 50L Capacity

Colour: White

Labels:

Standard Labels as per illustration. Company Logo available as per illustration. Price available on request.

<sup>Lock:</sup> Knob Lock

8036 - 3 Way Slimline Recycle Station With Liquid waste Disposal

Description:

HEIGHT: 1150 mm WIDTH: 810 mm DEPTH: 275 mm

Material:

1.2 Zintec, Galvanized Liners each of 50L Capacity, Plastic 5L Drum for Liquids

Colour:

White

Labels:

Standard Labels as per illustration. Company Logo available as per illustration. Price available on request.