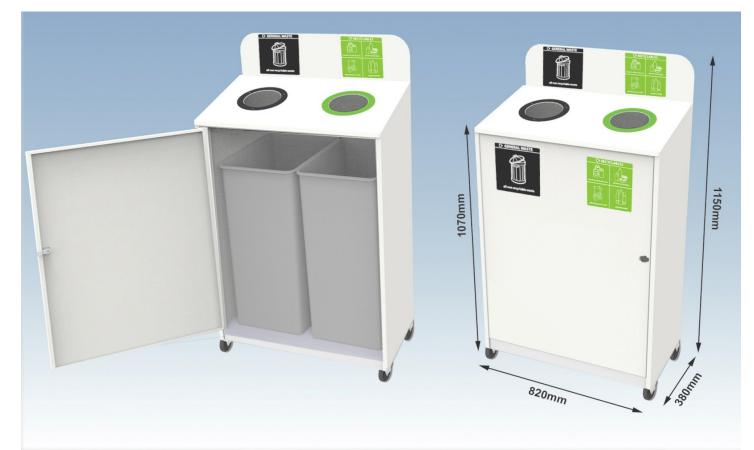

#### 8041 - Trinity 2 Way Recycle Station

Description:

HEIGHT: 1150 mm WIDTH: 820 mm DEPTH: 380 mm

Material:

1.2 Zintec, Galvanized Liners each of 50L Capacity, Castors included as standard. Also available with pull out drawer system.

Colour: White

Labels:

Standard Labels as per illustration. Company Logo available as per illustration. Price available on request.