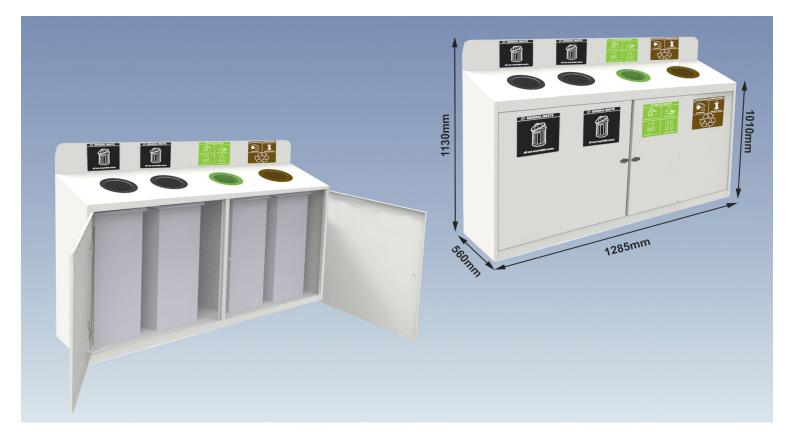

### 8045 - Tucana 4 Way Recycling Station

Description:

HEIGHT: 1130 mm WIDTH: 1285 mm DEPTH: 560 mm

Material: 1.2 Zintec, Plastic Liners each of 87L capacity.

Colour: White

Labels:

Standard Labels as per illustration. Company Logo available as per illustration. Price available on request.