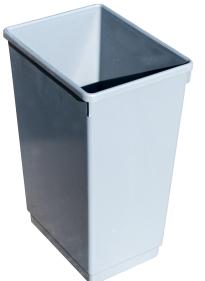

e as per illustration. Price available on request.



## 8044 - Tucana 3 Way Recycling Stations

Description:

HEIGHT: 1130 mm WIDTH: 965 mm DEPTH: 560 mm

Material: 1.2 Zintec, 2 Way – 2 Plastic Liners each of 87L capacity, 3 Way – 3 Plastic Liners each of 87L capacity.

Colour: White

Labels:

Standard Labels as per illustration. Company Logo available as per illustration. Price available on request.





### 8045 - Tucana 4 Way Recycling Station

Description:

HEIGHT: 1130 mm WIDTH: 1285 mm DEPTH: 560 mm

Material: 1.2 Zintec, Plastic Liners each of 87L capacity.

Colour: White

Labels:

Standard Labels as per illustration. Company Logo available as per illustration. Price available on request.

<sup>Lock:</sup> Knob Lock





# 50ltr galvanised liner

# 50ltr and 87ltr Plastic Liners