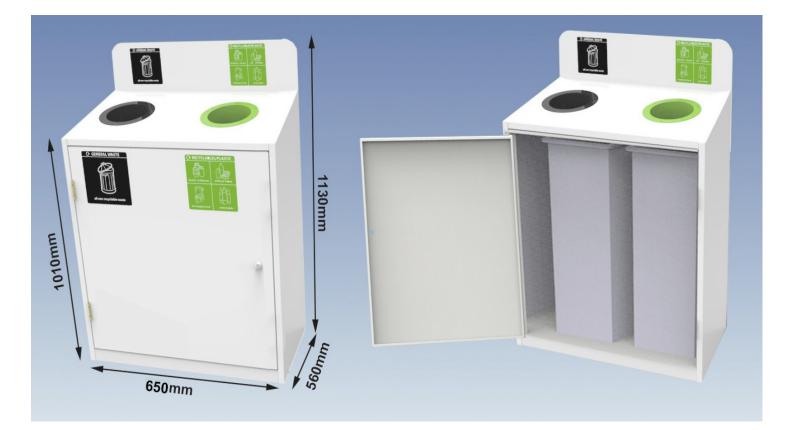

#### 8043 - Tucana 2 Way Stations

Description:

HEIGHT: 1130 mm WIDTH: 650 mm DEPTH: 560 mm

Material:

1.2 Zintec, 2 Way – 2 Plastic Liners each of 87L capacity, 3 Way – 3 Plastic Liners each of 87L capacity.

Colour: White

Labels:

Standard Labels as per illustration. Company Logo available as per illustration. Price available on request.