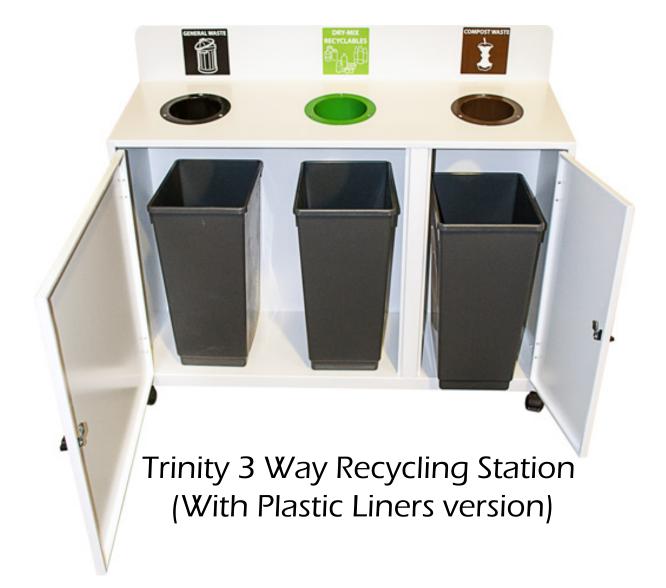

#### 8042 - Trinity 3 Way Recycle Station

Description:

HEIGHT: 1150 mm WIDTH: 1230 mm DEPTH: 380 mm

Material:

1.2 Zintec, Plastic Liners each of 50L capacity. Castors included as standard. Also available with pull out drawer system.

Colour: White

Labels:

Standard Labels as per illustration. Company Logo available as per illustration. Price available on request.