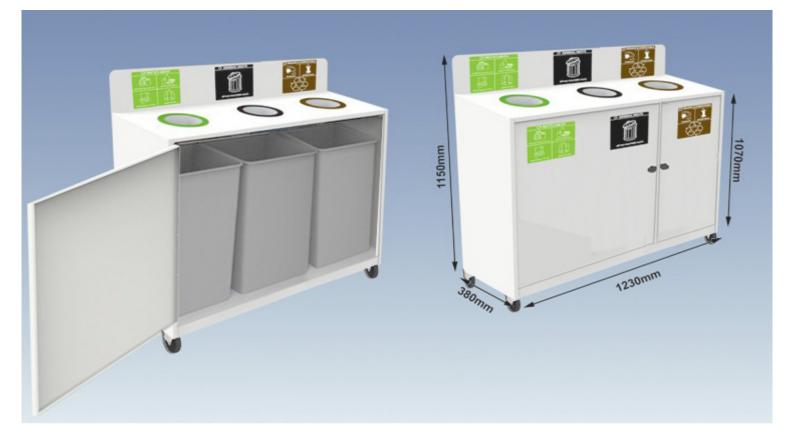

#### 8042 - Trinity 3 Way Recycle Station

Description:

HEIGHT: 1150 mm WIDTH: 1230 mm DEPTH: 380 mm

Material:

1.2 Zintec, Plastic Liners each of 50L capacity. Castors included as standard. Also available with pull out drawer system.

Colour: White

Labels:

Standard Labels as per illustration. Company Logo available as per illustration. Price available on request.