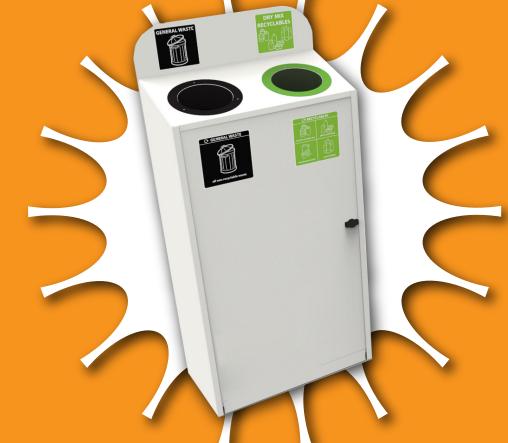

## 8030 - 2 Way Slimline Recycle Station

Description:

HEIGHT: 1150 mm WIDTH: 540 mm DEPTH: 275 mm

Material: 1.2 Zintec, Galvanized Liners each of 50L Capacity

Colour: White

Labels:

Standard Labels as per illustration. Company Logo available as per illustration. Price available on request.

<sup>Lock:</sup> Knob Lock