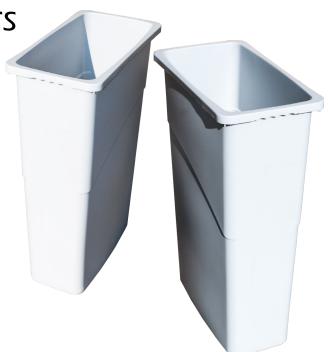

as per illustration. Price available on request.



## 8044 - Tucana 3 Way Recycling Stations

Description:

HEIGHT: 1130 mm WIDTH: 965 mm DEPTH: 560 mm

Material: 1.2 Zintec, 2 Way – 2 Plastic Liners each of 87L capacity, 3 Way – 3 Plastic Liners each of 87L capacity.

Colour: White

Labels:

Standard Labels as per illustration. Company Logo available as per illustration. Price available on request.





### 8045 - Tucana 4 Way Recycling Station

Description:

HEIGHT: 1130 mm WIDTH: 1285 mm DEPTH: 560 mm

Material: 1.2 Zintec, Plastic Liners each of 87L capacity.

Colour: White

Labels:

Standard Labels as per illustration. Company Logo available as per illustration. Price available on request.

<sup>Lock:</sup> Knob Lock





# 50ltr galvanised liner

# 50ltr and 87ltr Plastic Liners