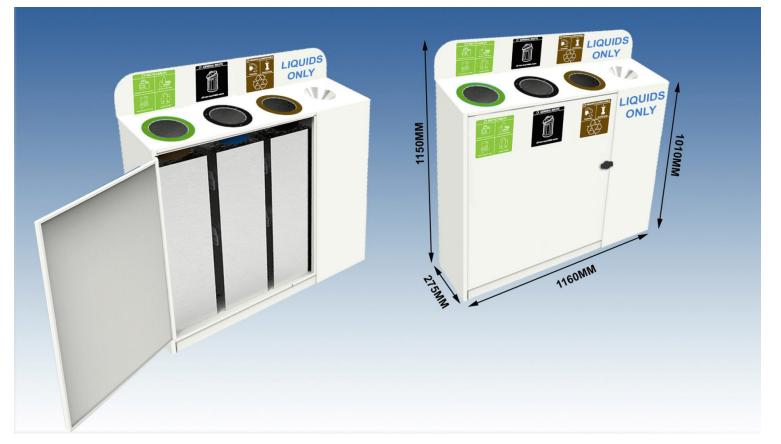

<sup>Lock:</sup> Knob Lock

8036 - 3 Way Slimline Recycle Station With Liquid waste Disposal

Description:

HEIGHT: 1150 mm WIDTH: 810 mm DEPTH: 275 mm

Material:

1.2 Zintec, Galvanized Liners each of 50L Capacity, Plastic 5L Drum for Liquids

Colour:

White

Labels:

Standard Labels as per illustration. Company Logo available as per illustration. Price available on request.