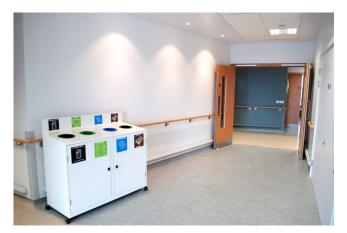

## 8030 - 2 Way Slimline Recycle Station

Description:

HEIGHT: 1150 mm WIDTH: 540 mm DEPTH: 275 mm

Material: 1.2 Zintec, Galvanized Liners each of 50L Capacity

Colour: White

Labels:

Standard Labels as per illustration. Company Logo available as per illustration. Price available on request.

#### 8035 - 3 Way Slimline Recycle Station

Description:

HEIGHT: 1150 mm WIDTH: 810 mm DEPTH: 275 mm

Material:

1.2 Zintec, Galvanized Liners each of 50L Capacity

Colour: White

Labels:

Standard Labels as per illustration. Company Logo available as per illustration. Price available on request.

#### 8041 - Trinity 2 Way Recycle Station

Description:

HEIGHT: 1150 mm WIDTH: 820 mm DEPTH: 380 mm

Material:

1.2 Zintec, Galvanized Liners each of 50L Capacity, Castors included as standard. Also available with pull out drawer system.

#### 8042 - Trinity 3 Way Recycle Station

Description:

HEIGHT: 1150 mm WIDTH: 1230 mm DEPTH: 380 mm

Material:

1.2 Zintec, Plastic Liners each of 50L capacity. Castors included as standard. Also available with pull out drawer system.

#### 8043 - Tucana 2 Way Stations

Description:

HEIGHT: 1130 mm WIDTH: 650 mm DEPTH: 560 mm

Material:

1.2 Zintec, 2 Way – 2 Plastic Liners each of 87L capacity, 3 Way – 3 Plastic Liners each of 87L capacity.

## 8044 - Tucana 3 Way Recycling Stations

Description:

HEIGHT: 1130 mm WIDTH: 965 mm DEPTH: 560 mm

Material: 1.2 Zintec, 2 Way – 2 Plastic Liners each of 87L capacity, 3 Way – 3 Plastic Liners each of 87L capacity.

### 8045 - Tucana 4 Way Recycling Station

Description:

HEIGHT: 1130 mm WIDTH: 1285 mm DEPTH: 560 mm

Material: 1.2 Zintec, Plastic Liners each of 87L capacity.

Colour: White

Labels:

Standard Labels as per illustration. Company Logo available as per illustration. Price available on request.