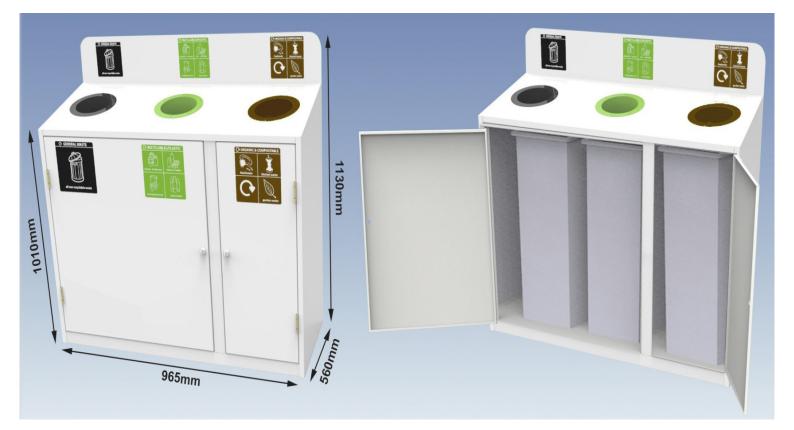

## 8044 - Tucana 3 Way Recycling Stations

Description:

HEIGHT: 1130 mm WIDTH: 965 mm DEPTH: 560 mm

Material: 1.2 Zintec, 2 Way – 2 Plastic Liners each of 87L capacity, 3 Way – 3 Plastic Liners each of 87L capacity.

Colour: White

Labels:

Standard Labels as per illustration. Company Logo available as per illustration. Price available on request.